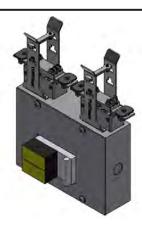

CUBEFused line-feed (up to 40 Amps) can be positioned anywhere on busSTRUT to reduce the length of homeruns. Features a pair of 3 Pole Fitters that power up to two 40A circuits; 80A max. Available in galvanized, powder coated white and black. Universal 120/277V. Mounts to both single and double-deck busSTRUT/40. Factory installed Fuse Holders.