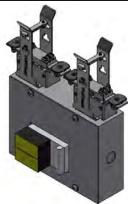

CUBEFused line-feed (up to 20 Amps) can be positioned anywhere on busSTRUT to reduce the length of homeruns. Features a 3 Pole Fitter that powers up to two 20A circuits; 40A max. Available in galvanized, powder coated white and black. Universal 120/277V. Mounts to both single and double-deck busSTRUT/20. Factory installed Fuse Holders.