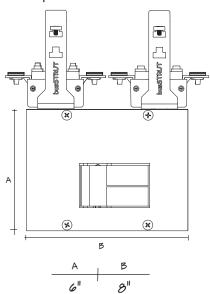

CUBEFused line-feed (up to 40 Amps) can be positioned anywhere on busSTRUT to reduce the length of homeruns. Features a pair of 3 Pole Fitters that power up to two 40A circuits; 80A max. Available in galvanized, powder coated white and black. Universal 120/277V. Mounts to both single and double-deck busSTRUT/40. Factory installed Fuse Holders.