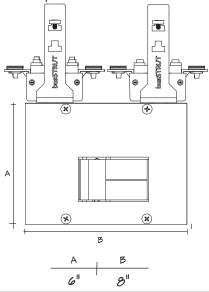

CUBEFused line-feed (up to 20 Amps) can be positioned anywhere on busSTRUT to reduce the length of homeruns. Features a 3 Pole Fitter that powers up to two 20A circuits; 40A max. Available in galvanized, powder coated white and black. Universal 120/277V. Mounts to both single and double-deck busSTRUT/20. Factory installed Fuse Holders.